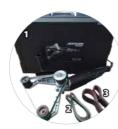

### **Accessories included**

1: Carry case (572 x 362 x 238 mm)

2: Sandpaper belts

80 (40 x 760 mm) 1 piece each

100 (40 x 760 mm) 1 piece each

120 (20 x 760 mm) 1 piece each

3: Surface conditioning belt (40 x 760 mm)