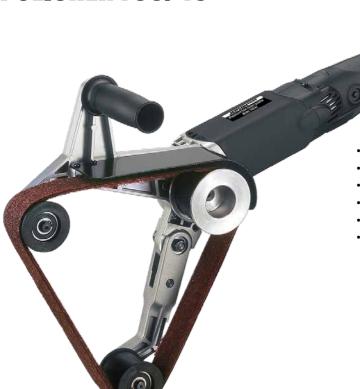

# **WRAPAROUND TUBE SANDER POLISHER 760/40**

- High efficiency motor with variable fullwave feedback
- Electronic speed control with soft start
- High stable pulleys allow precise control of abrasive belts
- Tool-free change of abrasives
- The large wraparound angle allows easy and fast preparing and finishing of tube constructions (e.g. railings)