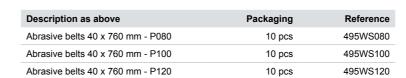

### **Accessories included**

1: Carry case (572 x 362 x 238 mm)

2: Sandpaper belts

80 (40 x 760 mm) 1 piece each

100 (40 x 760 mm) 1 piece each

120 (20 x 760 mm) 1 piece each

3: Surface conditioning belt (40 x 760 mm)