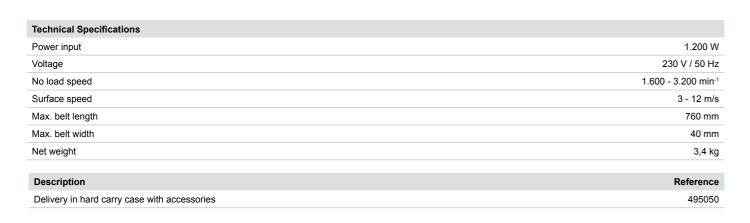

Perfect for the finishing of

Fits perfectly with up to

Starter Pack Ref. 495050