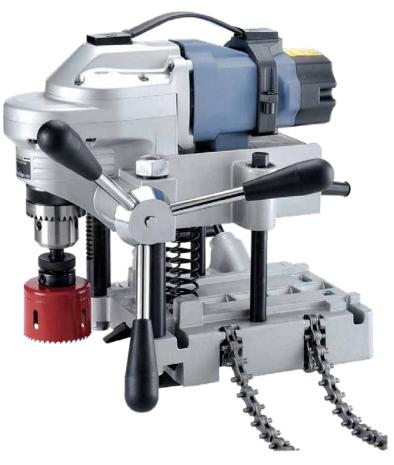

## LSBM127 ELECTRIC HOLE CUTTING DRILL

- Ideal for quickly drilling holes up to Ø 127 mm in tubes with Ø 32 - 203 mm, with an optional chain set also suitable for tubes up to Ø 600 mm
- Built-in bubble level for an easy alignment of the drill
- The tool free quick-release handle can be mounted on either side
- Overload protection

The tool free quick-release handle can be mounted on both sides

Built-in bubble levels

Chain system is quickly mounted

| Technical specifications |                                      |
|--------------------------|--------------------------------------|
| Power input              | 1.100 W                              |
| Voltage                  | 230 V / 50 Hz                        |
| No load speed            | 130 min <sup>-1</sup>                |
| Drill chuck capacity     | 1 - 16 mm                            |
| Max. cutting capacity    | Ø 127 mm                             |
| Pipe clamping capacity   | Ø 32 -203 mm<br>optional 32 - 600 mm |
| Insulation class:        | 1 single                             |
| Overload protection      | integrated                           |
| Net weight               | 14,5 kg                              |
| Dimensions               | 319 x 270 x 302 mm                   |
| Cable length             | 2,5 m                                |

| Reference |
|-----------|
| 490060    |
| Reference |
| 490061    |
|           |