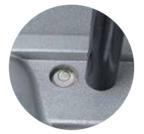

The tool free quick-release handle can be mounted on both sides

Built-in bubble levels

Chain system is quickly mounted

| Technical specifications |                                      |
|--------------------------|--------------------------------------|
| Power input              | 1.100 W                              |
| Voltage                  | 230 V / 50 Hz                        |
| No load speed            | 130 min <sup>-1</sup>                |
| Drill chuck capacity     | 1 - 16 mm                            |
| Max. cutting capacity    | Ø 127 mm                             |
| Pipe clamping capacity   | Ø 32 -203 mm<br>optional 32 - 600 mm |
| Insulation class:        | 1 single                             |
| Overload protection      | integrated                           |
| Net weight               | 14,5 kg                              |
| Dimensions               | 319 x 270 x 302 mm                   |
| Cable length             | 2,5 m                                |