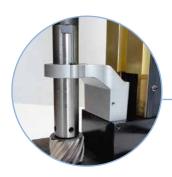

Optional: magnetic chip collector Ref. 490153

Delivery in carry case

| Technical specifications   |                                                            |
|----------------------------|------------------------------------------------------------|
| Power input                | 1.800 W                                                    |
| Voltage                    | 230 V / 50 Hz                                              |
| No load / full load speeds | 380 / 230 min <sup>-1</sup><br>500 / 300 min <sup>-1</sup> |
| Shank                      | 19 mm Weldon                                               |
| Core drill max. Ø x L      | 12 - 50 x 70 mm                                            |
| Twist drill max. Ø x L     | 16 x 110 mm                                                |
| Max. Ø countersink         | 50 mm                                                      |
| Max. drilling depth x Ø    | 75 x 50 mm                                                 |
| Stroke                     | 100 mm                                                     |
| Magnetic adhesion          | 32.000 N                                                   |
| Magnetic surface           | 200 x 100 mm                                               |
| Cooling system             | integrated, automatic                                      |
| Net weight                 | 22,9 kg                                                    |