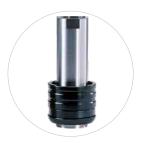

## Scope of delivery:

Safety chain, coolant tank, tools, chip protection, carry case

2 speeds

Precise core drilling up to Ø 50 mm

Optional: quick release chuck Ref. 490172

Optional: 16 mm drill chuck & adapter Ref. 490173

| Description                                                                                                          | Reference |
|----------------------------------------------------------------------------------------------------------------------|-----------|
| Magpro 50 / 2s - delivery in a carry case with safety chain and tools                                                | 490170    |
| Accessories (optional)                                                                                               | Reference |
| HSS-Co core drill set 30 mm Ø 12, 14, 16, 18, 20, 22 + pilot pin                                                     | 490145    |
| Carbide tipped core drill set 30 mm Ø 1x12, 1x14, 1x16, 1x18, 1x20, 1x22 mm + pilot pin                              | 490148    |
| Gold finger core drill set TiN-coated 30 mm Ø 12, 14, 16, 18, 20, 22 + pilot pin                                     | 490145TiN |
| HSS-Co core drill set Ø 9/16", 5/8", 11/16", 3/4", 13/16", 15/16" x 1 + pilot pin                                    | 490145IN  |
| Drill chuck and adapter 16 mm                                                                                        | 490173    |
| Quick release for Magpro 50 / 2s                                                                                     | 490172    |
| Magnetic chip collector                                                                                              | 490153    |
| High-performance drilling and cutting oil spray for optimal cooling and higher cutting performance (Content: 400 ml) | 490020    |
|                                                                                                                      |           |