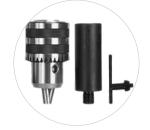

## Scope of delivery:

Safety chain, coolant tank, tools, chip protection, carry case

2 speeds

Precise core drilling up to Ø 50 mm

Optional: quick release chuck Ref. 490172

Optional: 16 mm drill chuck & adapter Ref. 490173

| Description                                                                                                          | Reference |
|----------------------------------------------------------------------------------------------------------------------|-----------|
| Magpro 50 / 2s - delivery in a carry case with safety chain and tools                                                | 490170    |
| Accessories (optional)                                                                                               | Reference |
| HSS-Co core drill set 30 mm Ø 12, 14, 16, 18, 20, 22 + pilot pin                                                     | 490145    |
| Carbide tipped core drill set 30 mm Ø 1x12, 1x14, 1x16, 1x18, 1x20, 1x22 mm + pilot pin                              | 490148    |
| Gold finger core drill set TiN-coated 30 mm Ø 12, 14, 16, 18, 20, 22 + pilot pin                                     | 490145TiN |
| HSS-Co core drill set Ø 9/16", 5/8", 11/16", 3/4", 13/16", 15/16" x 1 + pilot pin                                    | 490145IN  |
| Drill chuck and adapter 16 mm                                                                                        | 490173    |
| Quick release for Magpro 50 / 2s                                                                                     | 490172    |
| Magnetic chip collector                                                                                              | 490153    |
| High-performance drilling and cutting oil spray for optimal cooling and higher cutting performance (Content: 400 ml) | 490020    |
|                                                                                                                      |           |