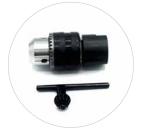

## Scope of delivery:

Tension belt, coolant tank, tool, chip protection, carry case

Twist drilling up to 13 mm

Optional: 13 mm drill chuck & adapter Ref. 490152

Optional: quick release Ref. 490151

Optional: Magnetic chip collector Ref. 490153