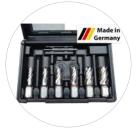

Optional: 3 different sets Core drill set with pilot pin

HSS-Countersink 30 mm with Weldon 19 mm shank Ref. 490153