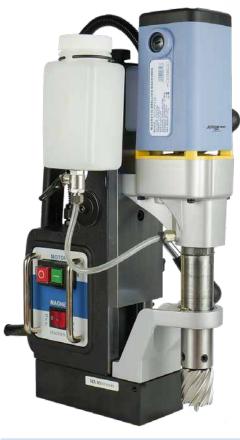

## MAGPRO 35 STANDARD

| -                                                                                              |                             |
|------------------------------------------------------------------------------------------------|-----------------------------|
| Technical specifications                                                                       |                             |
| Power input                                                                                    | 1.100 W                     |
| Voltage                                                                                        | 230 V / 50 Hz               |
| No load / full load speed                                                                      | 620 / 350 min <sup>-1</sup> |
| Shank                                                                                          | 19 mm Weldon                |
| Max. Ø core drills x L                                                                         | 12 - 35 x 50 mm             |
| Max. Ø twist drills x L                                                                        | 13 x 110 mm                 |
| Max. Ø countersink                                                                             | 30 mm                       |
| Stroke                                                                                         | 80 mm                       |
| Magnetic adhesion                                                                              | 15.000 N                    |
| Magnetic surface                                                                               | 165 x 80 mm                 |
| Cooling system                                                                                 | integrated, automatic       |
| Net weight                                                                                     | 12 kg                       |
| Description                                                                                    | Reference                   |
| Magpro 35 - delivery in carry case with safety chain and maintenance tools                     | 490150                      |
| Accessories (optional)                                                                         | Reference                   |
| HSS-Co core drill set 30 mm Ø 12, 14, 16, 18, 20, 22 mm with pilot pin                         | 490145                      |
| Carbide tipped core drill 30 mm Ø 1x12, 1x 14, 1x16, 1x18, 1x20, 1x22 mm with pilot pin        | 490148                      |
| Gold finger core drill TiN-coated 30 mm Ø 12,14,16,18, 20, 22 + pilot pin                      | 490145TiN                   |
| HSS-Co core drill set Ø 9/16", 5/8", 11/16", 3/4", 13/16", 15/16" x 1 + pilot pin              | 490145IN                    |
| Drill chuck and adapter 13 mm                                                                  | 490152                      |
| Quick release for Magpro 35                                                                    | 490151                      |
| Magnetic chip collector                                                                        | 490153                      |
| High performance cutting oil spray for optimal cooling and higher cutting performance (400 ml) | 490020                      |
| HSS-countersinks with Weldon 19 shank on page 69                                               |                             |
|                                                                                                |                             |

## Compact and sturdy

- Twist drilling up to Ø 13 mm
- Core drilling from Ø 12 35 mm
- Shank Weldon 19 mm

## Scope of delivery:

Tension belt, coolant tank, tool, chip protection, carry case

Twist drilling up to 13 mm

Optional: 13 mm drill chuck & adapter Ref. 490152

Optional: quick release Ref. 490151

Optional: Magnetic chip collector Ref. 490153